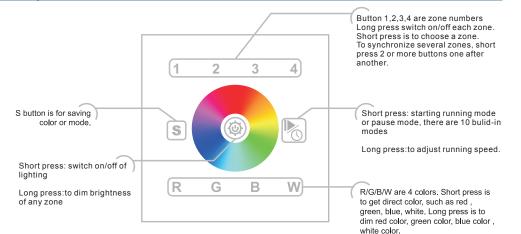

102, IEC 62386-207 and in compliance with DALI products from other international incorporation.
- Touch interface operation design, easy to use.
- With bus detective function, one channel DALI bus can install multiple dimmer switchs.
- External power supply.
- Enable to select different single light zone by encoding switch. Up to 4 light zones for switchand dimming control. Each zone can be 4 DALI addresses.
- Can save 2 or 3 scenes.
- Suitable for RGB & RGBW LED.
- Built-in 10 color sequences

## Parameter

| [ | Part No.       | Operation Voltage | Output      | Dimensions |
|---|----------------|-------------------|-------------|------------|
|   | SR-2300TR-RGBW | 12-24VDC          | DALI Signal | 86x86x29.1 |

# **Product Size**





# Wiring diagram



## **Description of buttons**



## Operation

#### Set starting number for DALI switch

Set the starting number "X" on SR-2300TR-RGBW(with 64 dali address) Z1 control X,X+1,X+2,X+3 dali address, Z2 control X+4,X+5,X+6,X+7 dali address, Z3 control X+8,X+9,X+10,X+11 DALi address, Z4 control X+12,X+13,X+14,X+15 DALi Address

## Safety & Warnings

1) The product shall be installed and serviced by a qualified person.

2) IP20.Please avoid the sun and rain. When installed outdoors, please ensure it is mounted in a water proof enclosure.

3) Always be sure to mount this unit in an area with proper ventilation to avoid overheating.

4) Please check if the output voltage of any LED power supplies used comply with the working voltage of the product.

5) Never connect any cables while power is on and always assure correct connect