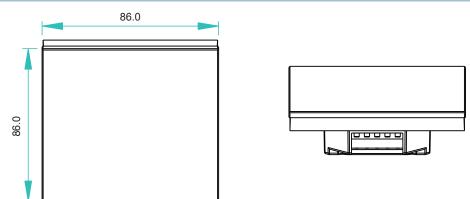

## Parameter

| [ | Part No.       | Operation Voltage | Output      | Dimensions |
|---|----------------|-------------------|-------------|------------|
|   | SR-2300TR-RGBW | 12-24VDC          | DALI Signal | 86x86x29.1 |

# **Product Size**