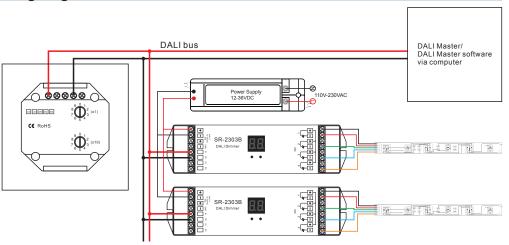

DALI standard protocol IEC 62386-102, IEC 62386-207 and in compliance with DALI products from other international incorporation.
- Touch interface operation design, easy to use.
- With bus detective function, one channel DALI bus can install multiple dimmer switchs.
- External power supply.
- Enable to select different single light zone by encoding switch. Up to 4 light zones for switchand dimming control. Each zone can be 4 DALI addresses.
- Can save 2 or 3 scenes.
- Suitable for RGB & RGBW LED.
- Built-in 10 color sequences

## Parameter

| [ | Part No.       | Operation Voltage | Output      | Dimensions |
|---|----------------|-------------------|-------------|------------|
|   | SR-2300TR-RGBW | 12-24VDC          | DALI Signal | 86x86x29.1 |

# **Product Size**





# Wiring diagram



## **Description of buttons**



## Operation

#### Set starting number for DALI switch

Set the starting number "X" on SR-2300TR-RGBW(with 64 dali address) Z1 control X,X+1,X+2,X+3 dali address, Z2 control X+4,X+5,X+6,X+7 dali address, Z3 control X+8,X+9,X+10,X+11 DALi address, Z4 control X+12,X+13,X+14,X+15 DALi Address

## Safety & Warnings

1) The product shall be installed and serviced by a qualified person.

2) IP20.Please avoid the sun and rain. When installed outdoors, please ensure it is mounted in a water proof enclosure.

3) Always be sure to mount this unit in an area with proper ventilation to avoid overheating.

4) Please check if the output voltage of any LED power supplies used comply with the working voltage of the product.

5) Never connect any cables while power is on