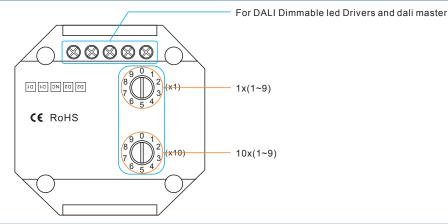

# Wiring diagram

#### Set starting number for DALI switch

Set the starting number "X" on SR-2300TR-RGBW(with 64 dali address) Z1 control X,X+1,X+2,X+3 dali address, Z2 control X+4,X+5,X+6,X+7 dali address, Z3 control X+8,X+9,X+10,X+11 DALi address, Z4 control X+12,X+13,X+14,X+15 DALi Address