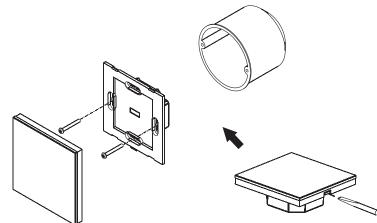

# **DALI Touch Dimmer Switch** (SR-2300TR-RGBW)

Installation

 $\bigcirc$ 

<del>~</del> 29.