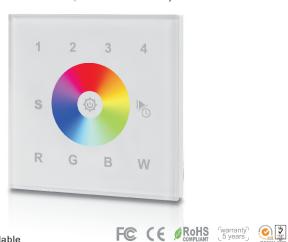

# **DALI Touch Dimmer Switch** (SR-2300TR-RGBW)

Installation

 $\bigcirc$ 

<del>~</del> 29.

# **Brief introduction of buttons**

A.White & black plate are available B.DALI bus powered

C.Start address from 00 to 64.

D. Perfect for industry hall /warehouse / classrooms /single office /large office /meeting room / corridor

## **Description of buttons**