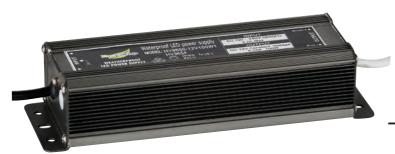

## 100w IP66 Weather Proof LED Driver

- LED Driver 100w
- IP rating: IP66
- DC constant voltage
- Flex and plug included
- Suits Havit 12v or 24v LED products
- Must be installed with adequate ventilation

| PART NUMBER | Description              | IP Rating | POWER       |
|-------------|--------------------------|-----------|-------------|
| HV9654      | 12v IP66 LED Driver 100w | IP66      | 12v DC 100w |
| HV9654-24v  | 24v IP66 LED Driver 100w | IP66      | 24v DC 100w |