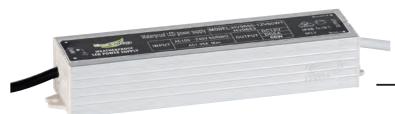

## 60w IP66 Weather Proof LED Driver

- LED Driver 60w
- IP rating: IP66
- DC constant voltage
- Flex and plug included
- Suits Havit 12v or 24v LED products
- Must be installed with adequate ventilation

| PART NUMBER | Description             | IP Rating | POWER      |
|-------------|-------------------------|-----------|------------|
| HV9653      | 12v IP66 LED Driver 60w | IP66      | 12v DC 60w |
| HV9653-24v  | 24v IP66 LED Driver 60w | IP66      | 24v DC 60w |