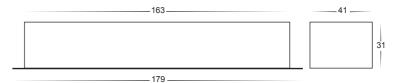

## 60w IP66 Weather Proof LED Driver

- LED Driver 60w
- IP rating: IP66
- DC constant voltage
- Flex and plug included
- Suits Havit 12v or 24v LED products
- Must be installed with adequate ventilation

| PART NUMBER | Description             | IP Rating | POWER      |
|-------------|-------------------------|-----------|------------|
| HV9653      | 12v IP66 LED Driver 60w | IP66      | 12v DC 60w |
| HV9653-24v  | 24v IP66 LED Driver 60w | IP66      | 24v DC 60w |