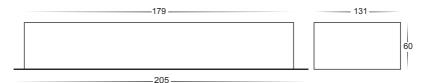

## 100w IP66 Weather Proof LED Driver

- LED Driver 100w
- IP rating: IP66
- DC constant voltage
- Flex and plug included
- Suits Havit 12v or 24v LED products
- Must be installed with adequate ventilation

| PART NUMBER | Description              | IP Rating | POWER       |
|-------------|--------------------------|-----------|-------------|
| HV9654      | 12v IP66 LED Driver 100w | IP66      | 12v DC 100w |
| HV9654-24v  | 24v IP66 LED Driver 100w | IP66      | 24v DC 100w |